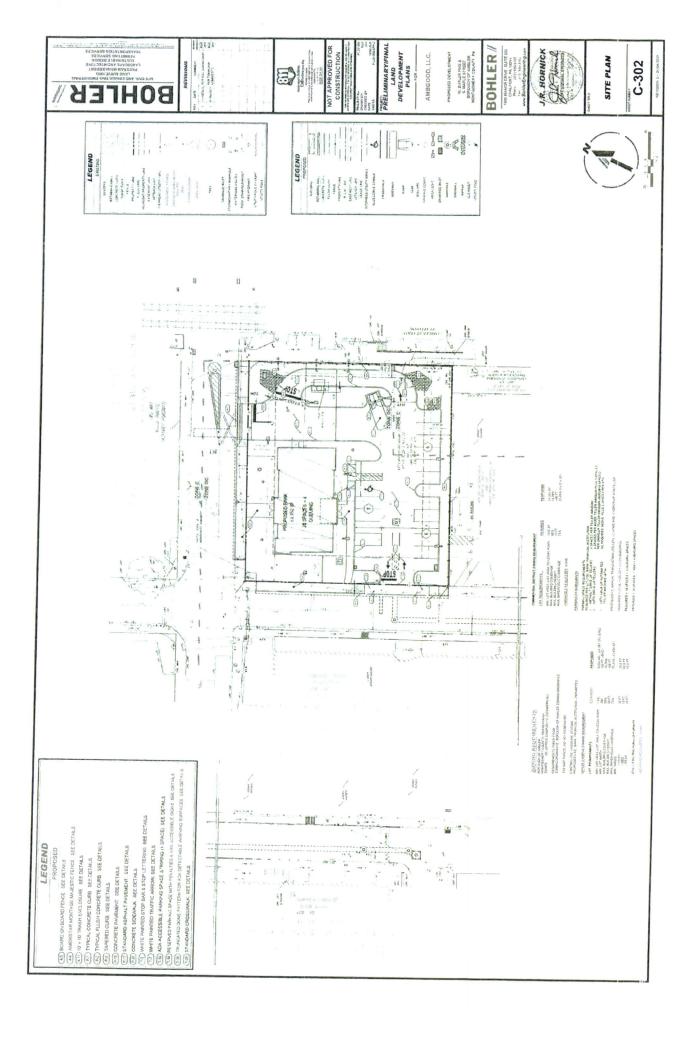

2. Consider approval of the applicant AMBGOOD, LLC's preliminary and final plans for 90 W. Butler Avenue with requested waivers under the condition that the applicant resolves all outstanding issues in the Borough Engineer's January 15, 2021 review letter. (attached). A presentation was made to redevelop the existing gas station with a bank at 90 W. Butler Avenue – AMBGOOD, LLC. at the February Committee Meeting.

January 15, 2021

Project No. 2020-07089

Mary Aversa, Borough Manager Borough of Ambler 122 E. Butler Avenue Ambler, PA 19002

Reference:

Preliminary/Final Land Development Plan AMBGOOD, LLC - 90 W. Butler Avenue

### PROJECT DESCRIPTION

The Applicant, AMBGOOD, LLC, proposes to redevelop the existing 24,301 square feet (0.56 acres) site containing a gas station and convenience store with a bank. The site is located in the OC — Office Campus with a small area of the site being in the C - Commercial Zoning District. This site is also within the Redevelopment Overlay District. Proposed improvements include an approximately 3,352 square foot building and a remote drive-thru ATM kiosk, with appurtenant parking and stormwater management areas. The Applicant proposes to reduce impervious cover on the site by approximately 3,210 square feet.

### ZONING

Based on our review, we note the following with regard to the Ambler Borough Zoning Ordinance (Chapter 27). Upon further development of the plans, additional items may become apparent.

§27-416 & §27-1604.17 - All projects involving new construction or renovation of an existing building, the use of
exterior architectural design features and details is encouraged. The Applicant shall provide architectural
renderings for Borough review and approval. It is anticipated that the building façade will complement Ambler's
design standards for non-residential buildings. The Applicant has stated that architectural renderings will be
submitted under separate cover.